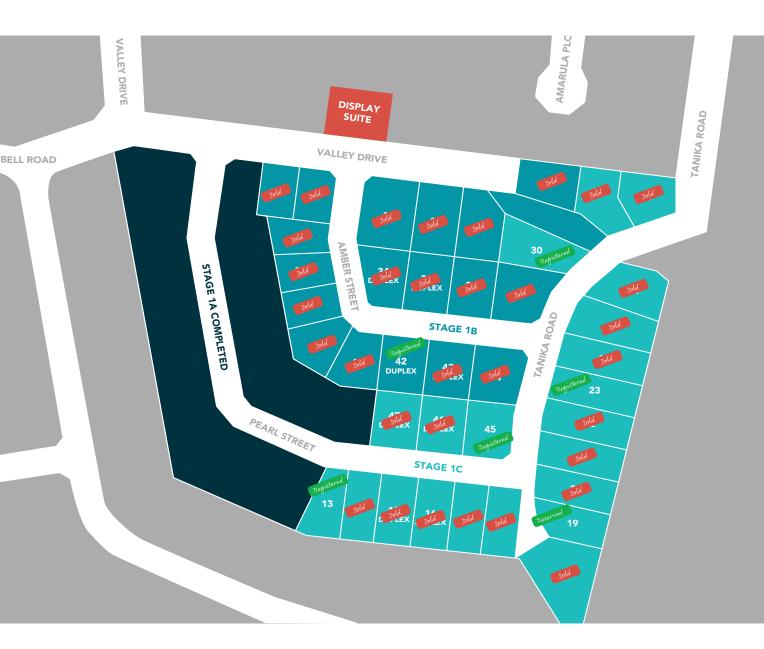

Lot Availability

24 FEBRUARY 2025

| LOT       | STAGE | LOT SIZE (M <sup>2</sup> ) | PRICE     | STATUS         |  |
|-----------|-------|----------------------------|-----------|----------------|--|
| 42 DUPLEX | В     | 800                        | \$299,900 | REGISTERED     |  |
| 13 DUPLEX | С     | 804                        | \$369,900 | REGISTERED     |  |
| 19        | С     | 741                        | \$237,900 | UNDER CONTRACT |  |
| 23        | С     | 921                        | \$219,900 | REGISTERED     |  |
| 30        | С     | 952                        | \$244,900 | REGISTERED     |  |
| 45        | С     | 810                        | \$279,900 | REGISTERED     |  |
|           |       |                            |           |                |  |